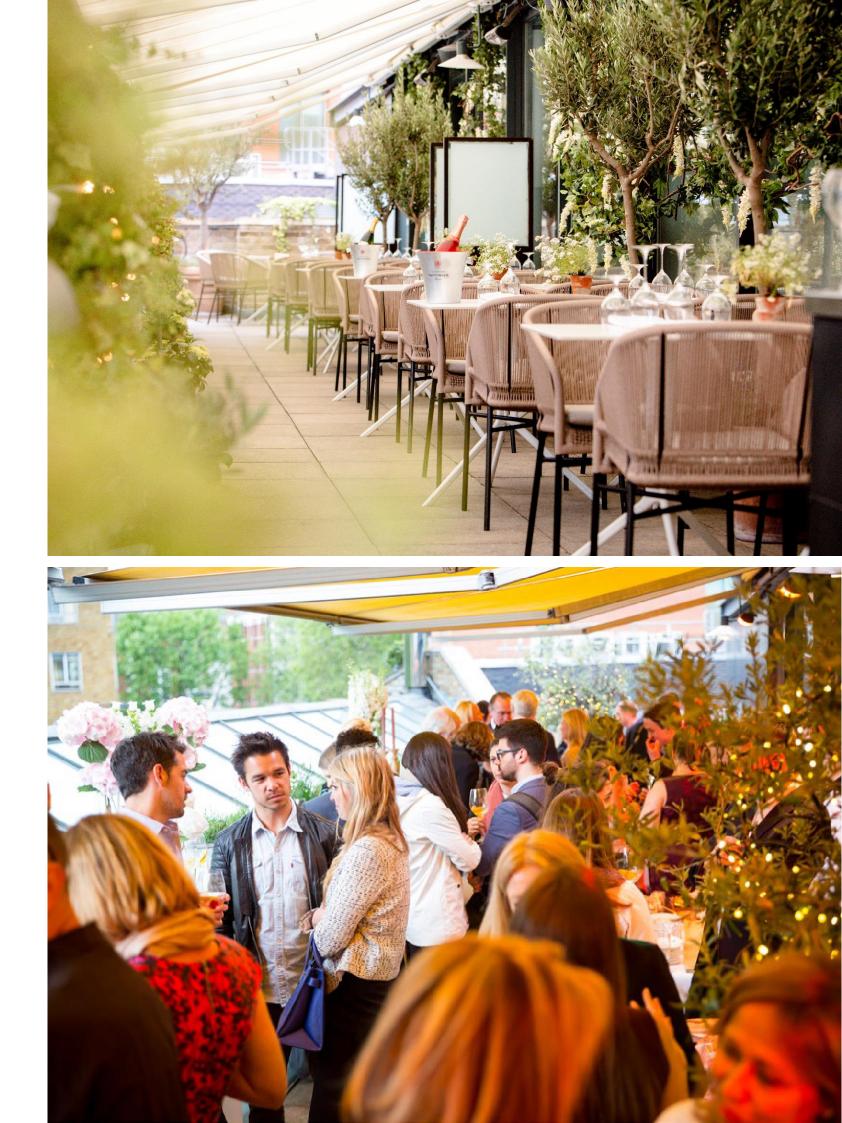

## TERRACE

........................

Orrery boasts a stunning rooftop terrace which is one of London's best kept secrets – a place of sanctuary allowing you to escape the bustling high street below.

Elegantly lined with delicate lavender and olive trees, be transported to Southern France whilst enjoying a drink and light meal in the sunshine or under the stars.

This fabulous alfresco space can also be used for stylish entertaining throughout the year.

### Capacities

**36 people** *Seated* 

70 people Standing