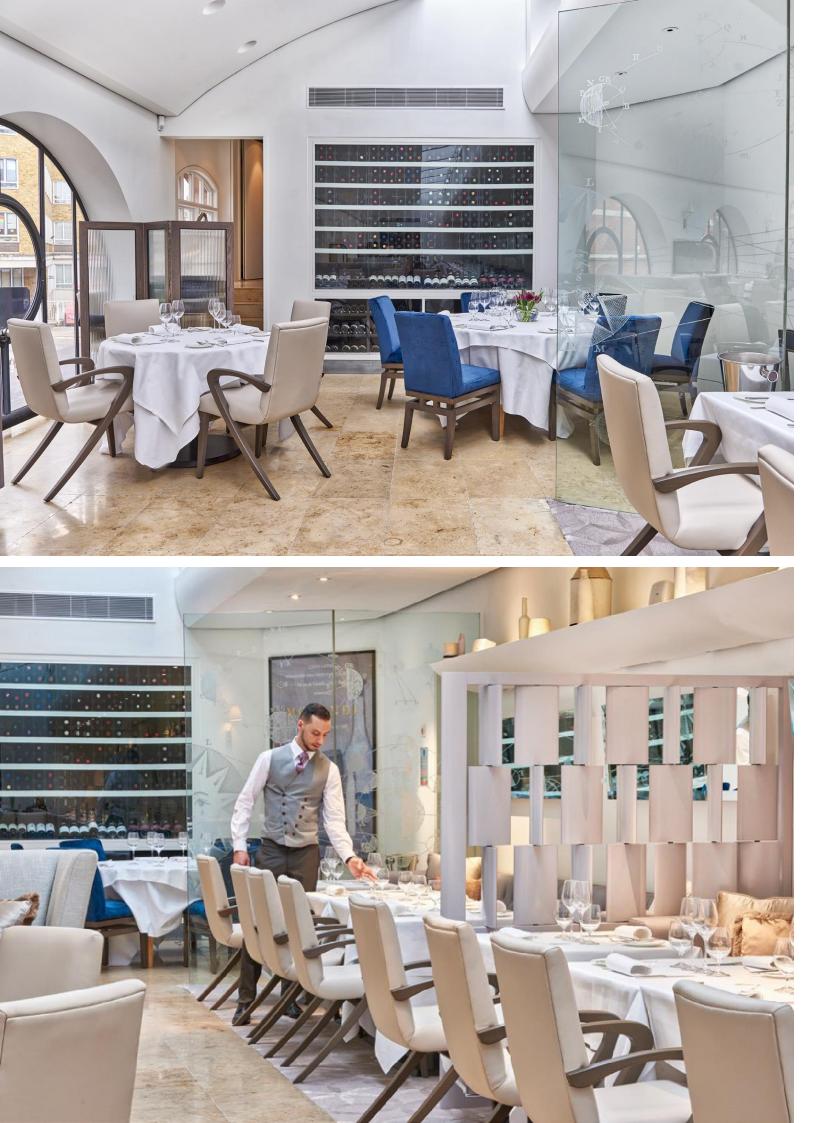

# GROUP DINING

Orrery is an ideal venue for group dining. A place where your party will enjoy excellent service and sensational food, within the charming surroundings of the main dining room – flooded with natural sunlight during the day and atmospherically lit at night.

An exquisite setting for your event, enjoy idyllic views of Marylebone Church gardens through our stunning arched windows.

Boasting an outstanding selection of spirits, wines and a Champagne trolley to wow your guests, Orrery also has an exceptional humidor.

> <u>Orrery, 55 Marylebone High Street, London W1U5RB</u> | 020 7616 8000 | <u>www.orrery-restaurant.co.uk/events</u> <u>@The Orrery</u> | <u>Orreryrestaurant</u> | <u>The Orrery</u>

Capacities

. . . . . . . . . . . . . . . . . .

From 8 to 40 people