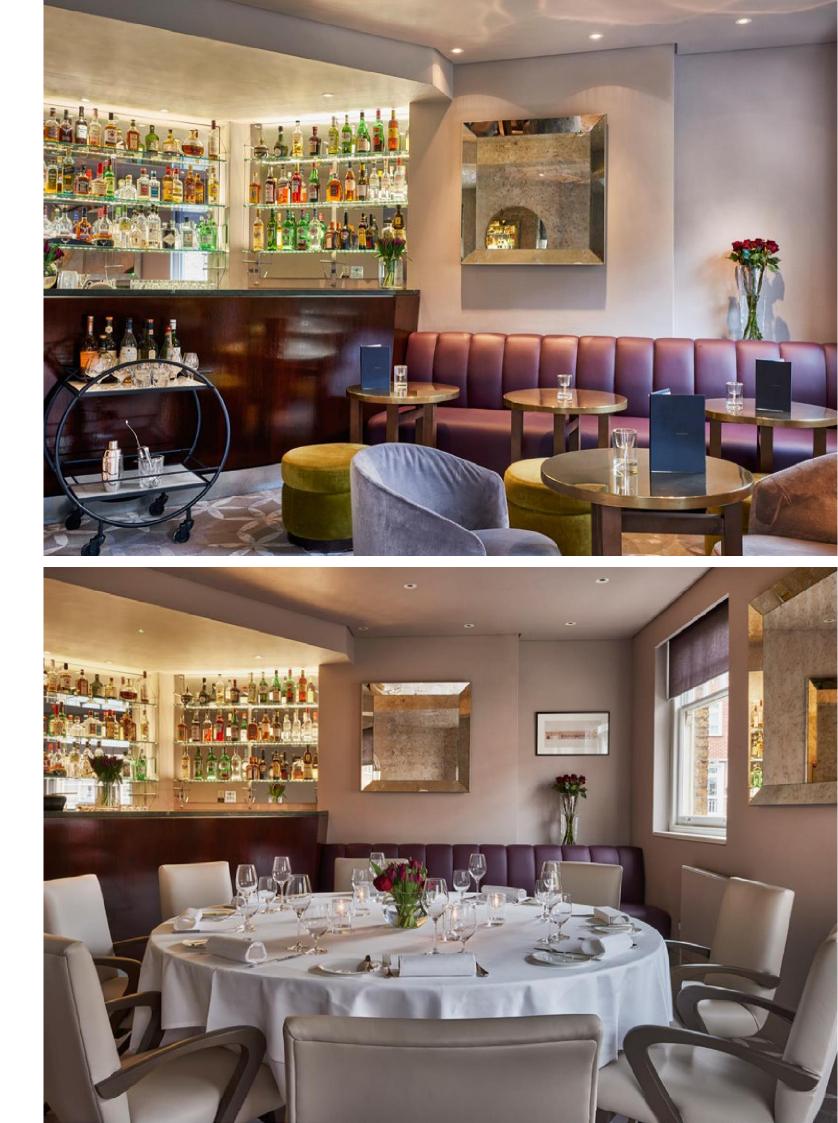

# PRIVATE DINING

........................

The Private Room at Orrery is a stunning venue for an intimate dining occasion from private celebrations to corporate events.

On arrival, relax with a glass of Champagne and a canapé reception before sitting down to enjoy a delectable meal.

#### Capacities

Upto 16 people Seated lunch and dinner

30 people Standing reception

Orrery, 55 Marylebone High Street, London W1U5RB | 020 7616 8000 | www.orrery-restaurant.co.uk/events @The Orrery | Orreryrestaurant | The Orrery