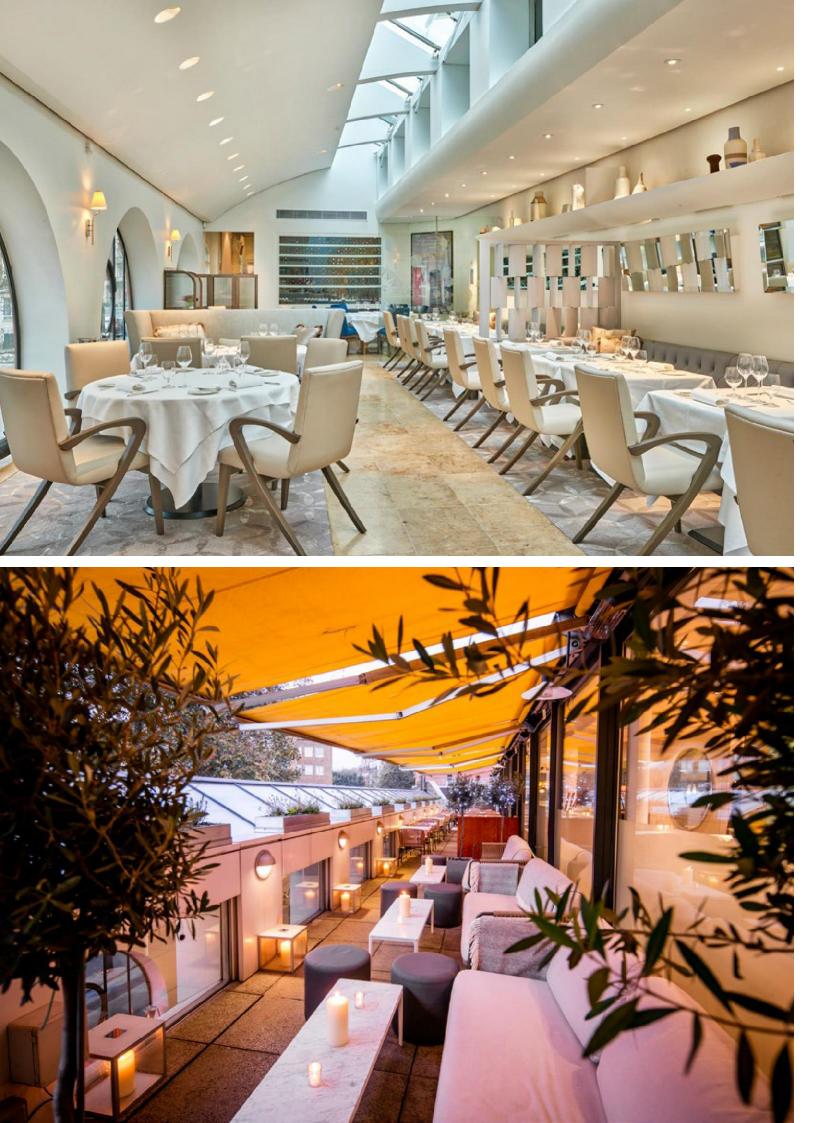

# GROUP DINING

Orrery is an ideal venue for group dining. A place where your party will enjoy excellent service and sensational food, within the charming surroundings of the main dining room – flooded with natural sunlight during the day and atmospherically lit at night.

An exquisite setting for your event, enjoy idyllic views of Marylebone Church gardens through our stunning arched windows.

Boasting an outstanding selection of spirits, wines and a Champagne trolley to wow your guests, Orrery also has an exceptional humidor.

## TERRACE

........................

Orrery boasts a stunning rooftop terrace which is one of London's best kept secrets – a place of sanctuary allowing you to escape the bustling high street below.

Elegantly lined with delicate lavender and olive trees, be transported to Southern France whilst enjoying a drink and light meal in the sunshine or under the stars.

This fabulous alfresco space can also be used for stylish entertaining throughout the year.