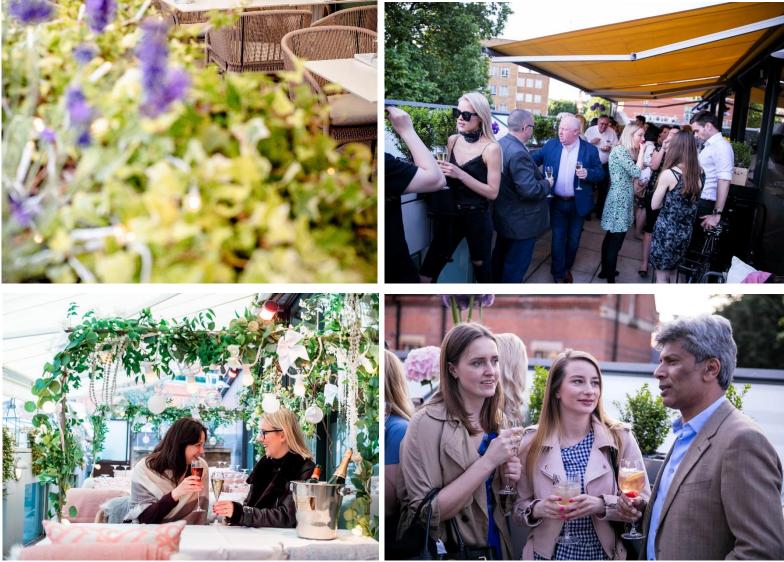

## TERRACE

........................

Orrery boasts a stunning rooftop terrace which is one of London's best kept secrets – a place of sanctuary allowing you to escape the bustling high street below.

Elegantly lined with delicate lavender and olive trees, be transported to Southern France whilst enjoying a drink and light meal in the sunshine or under the stars.

This fabulous alfresco space can also be used for stylish entertaining throughout the year.

### Capacities

**36 people** *Seated* 

70 people Standing