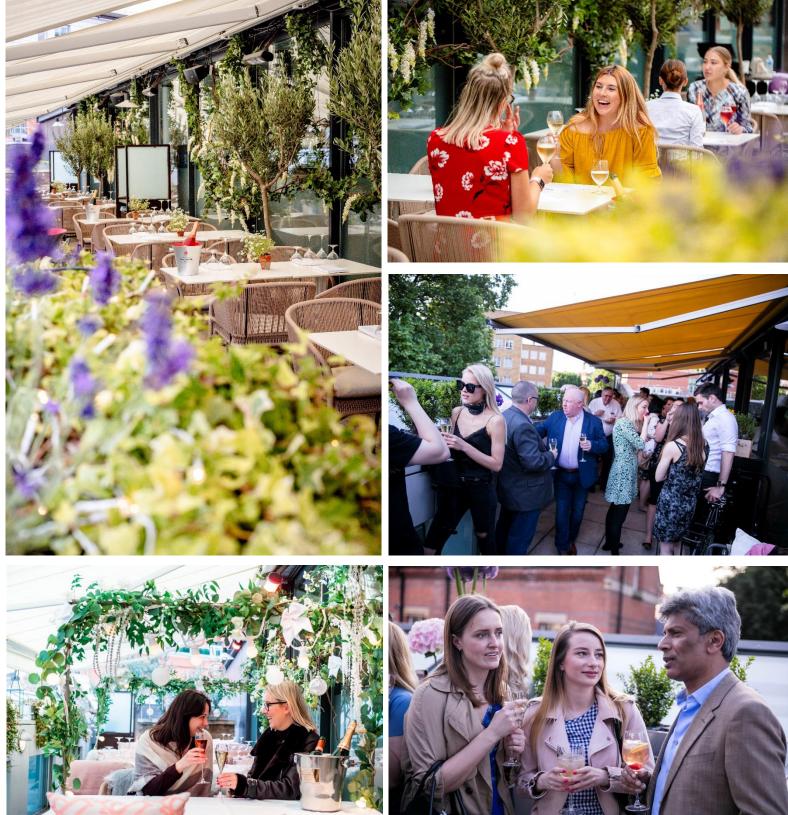

## TERRACE

........................

Orrery boasts a stunning rooftop terrace which is one of London's best kept secrets – a place of sanctuary allowing you to escape the bustling high street below.

Elegantly lined with delicate lavender and olive trees, be transported to Southern France whilst enjoying a drink and light meal in the sunshine or under the stars.

This fabulous alfresco space can also be used for stylish entertaining throughout the year.

### Capacities

**36 people** *Seated* 

70 people Standing