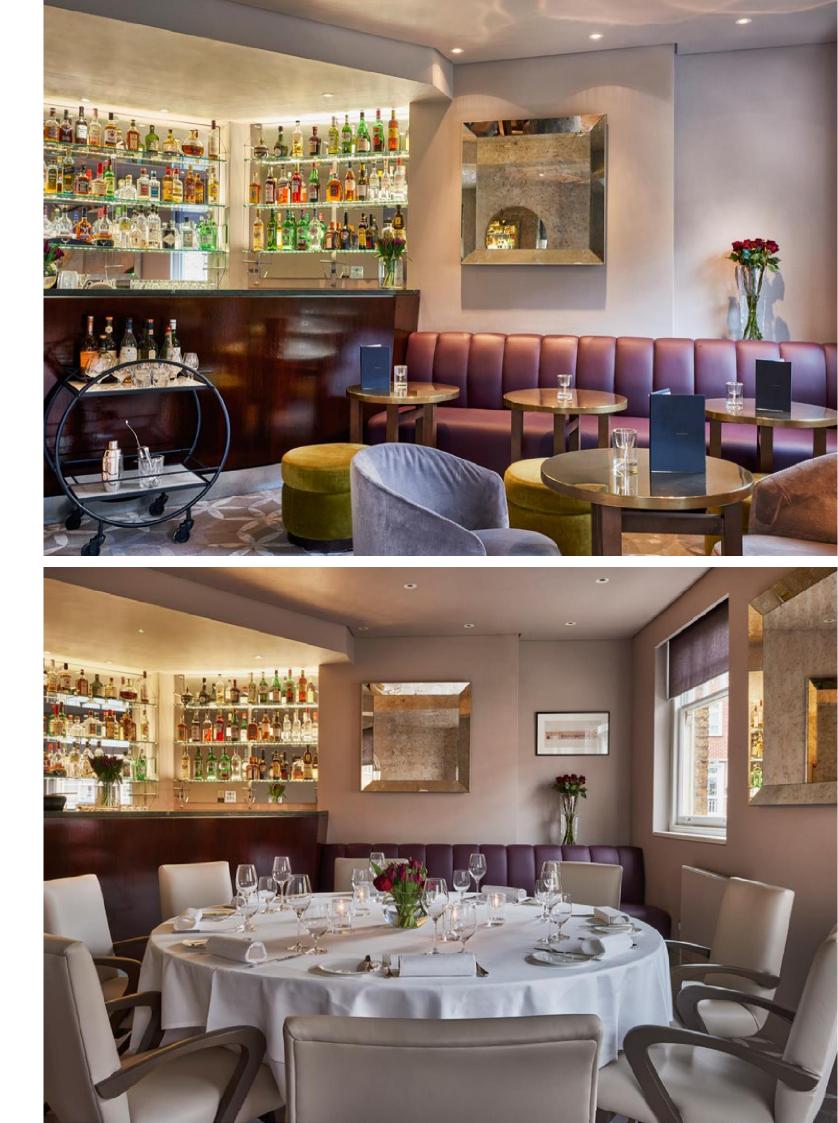

# PRIVATE DINING

. . . . . . . . . . . . . . . . . . .

The Private Room at Orrery is a stunning venue for an intimate dining occasion from private celebrations to corporate events.

....

On arrival, relax with a glass of Champagne and a canapé reception before sitting down to enjoy a delectable meal.

#### Capacities

Upto 16 people Seated lunch and dinner

30 people Standing reception