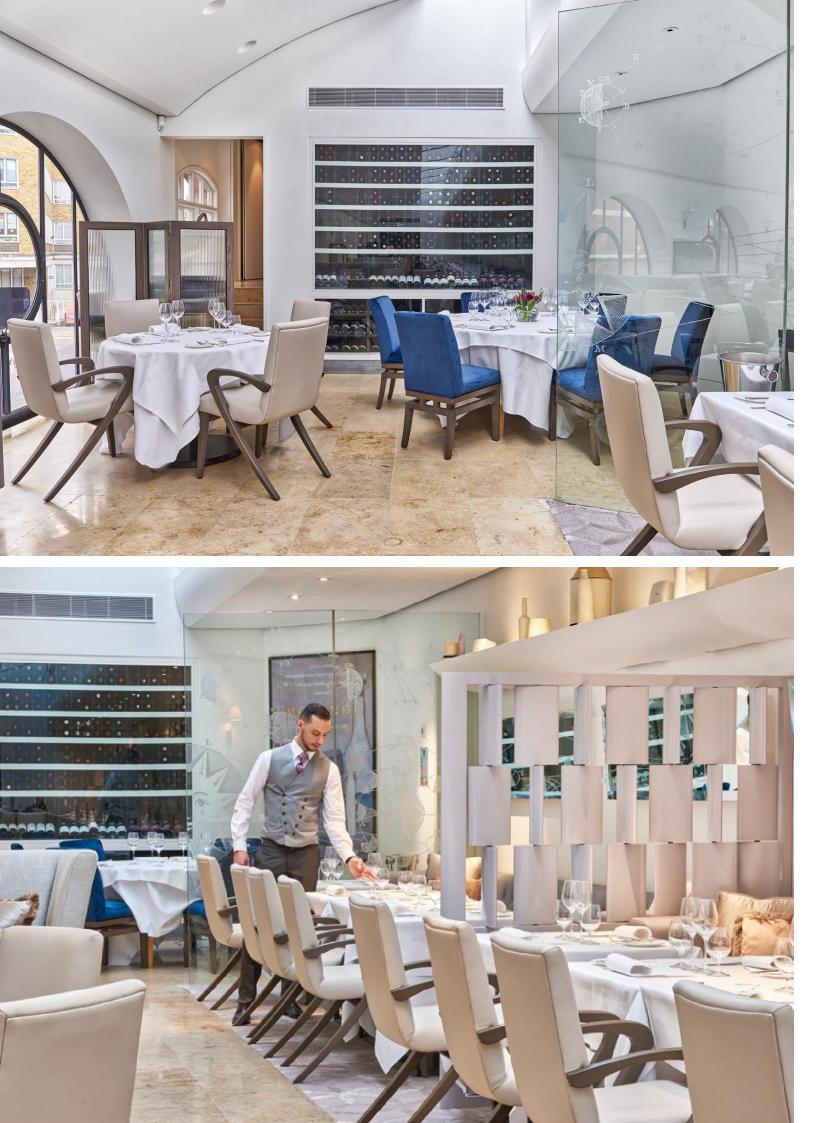

# **GROUP DINING**

Orrery is an ideal venue for group dining. A place where your party will enjoy excellent service and sensational food, within the charming surroundings of the main dining room – flooded with natural sunlight during the day and atmospherically lit at night.

An exquisite setting for your event, enjoy idyllic views of Marylebone Church gardens through our stunning arched windows.

Boasting an outstanding selection of spirits, wines and a Champagne trolley to wow your guests.

Capacities

. . . . . . . . . . . . . . . . . .

From 8 to 44 people