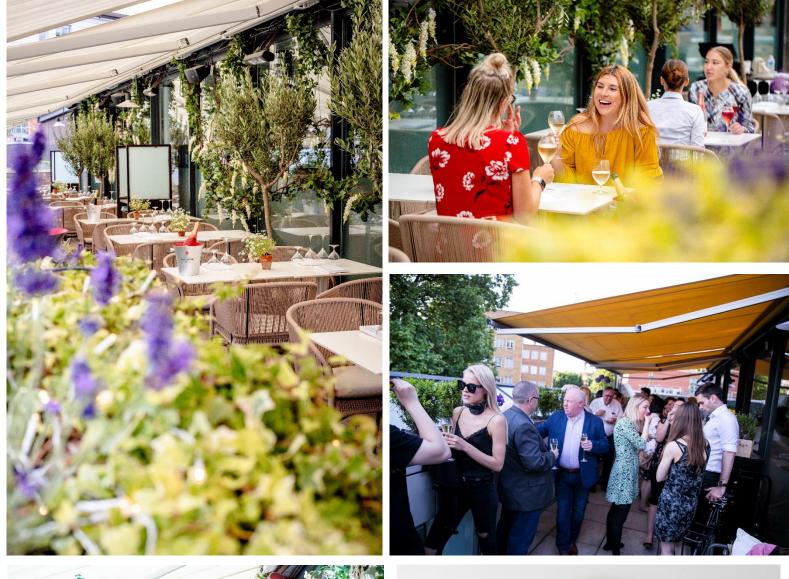

## TERRACE

.......................

Orrery boasts a stunning rooftop terrace which is one of London's best kept secrets – a place of sanctuary allowing you to escape the bustling high street below.

Elegantly lined with delicate lavender and olive trees, be transported to Southern France whilst enjoying a drink and light meal in the sunshine or under the stars.

This fabulous alfresco space can also be used for stylish entertaining throughout the year.