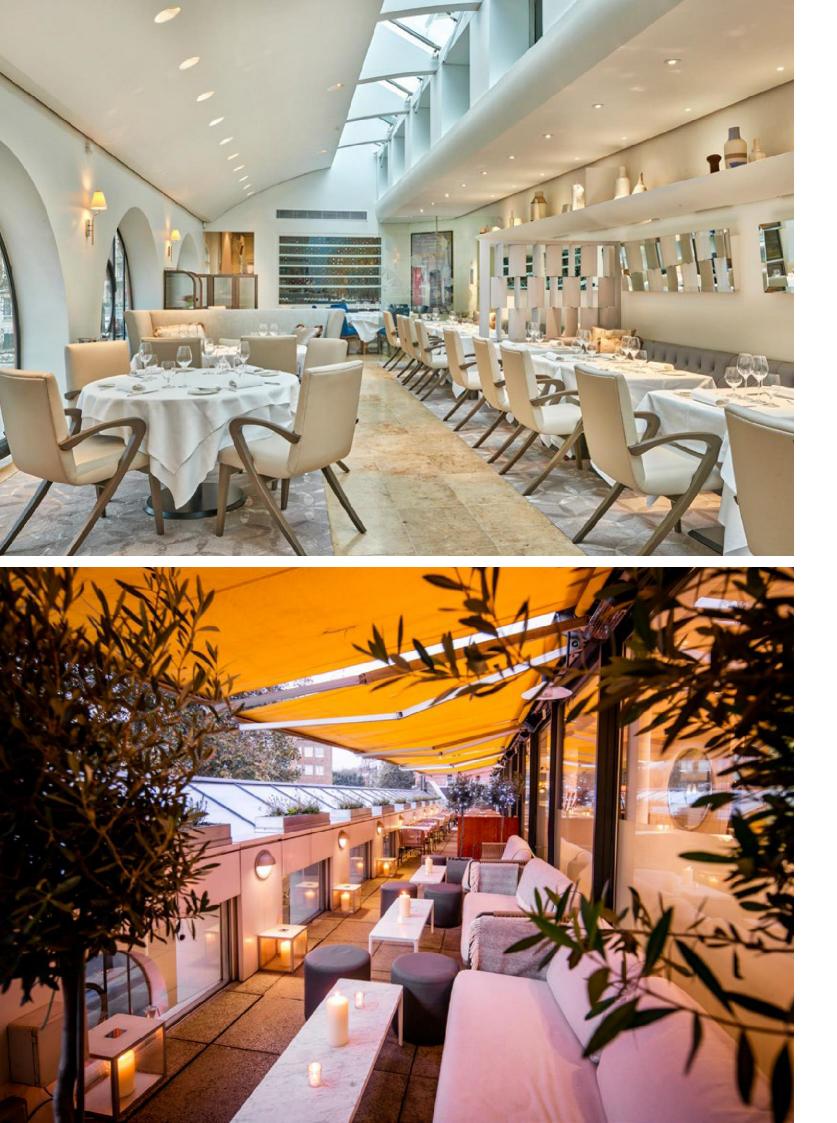

# **GROUP DINING**

Orrery is an ideal venue for group dining. A place where your party will enjoy excellent service and sensational food, within the charming surroundings of the main dining room – flooded with natural sunlight during the day and atmospherically lit at night.

An exquisite setting for your event, enjoy idyllic views of Marylebone Church gardens through our stunning arched windows.

Boasting an outstanding selection of spirits, wines and a Champagne trolley to wow your guests.

Capacities

. . . . . . . . . . . . . . . . . .

From 8 to 44 people

## TERRACE

.......................

Orrery boasts a stunning rooftop terrace which is one of London's best kept secrets – a place of sanctuary allowing you to escape the bustling high street below.

Elegantly lined with delicate lavender and olive trees, be transported to Southern France whilst enjoying a drink and light meal in the sunshine or under the stars.